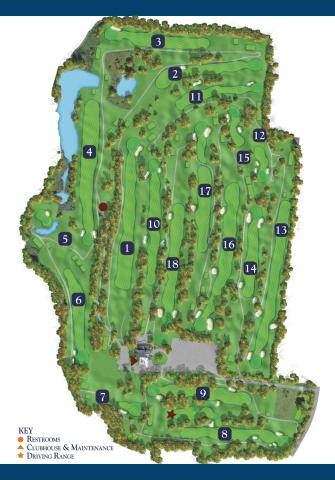

| PUTNAM<br>COUNTY GOLF COURSE | GIDDY UP        | ISRAEL'S CLIMB | DOWN & AWAY | SYBIL'S RIDE | POND STOP | ARNOLD'S HIDEOUT | STAR | AGOR'S FARM | tight quarters | 0UT  |      | Nature's beauty                     | TOMPKIN'S CORNER | BULLET HOLE | BARN SHOT | PASTURE'S PRESERVE | BATTLEFIELD | RED MILLS | NO TURNING BACK | LONG RIDE HOME | Z    | TOTAL | GROSS | HANDICAP | NET |
|------------------------------|-----------------|----------------|-------------|--------------|-----------|------------------|------|-------------|----------------|------|------|-------------------------------------|------------------|-------------|-----------|--------------------|-------------|-----------|-----------------|----------------|------|-------|-------|----------|-----|
| BLUE                         | 505             | 420            | 395         | 470          | 165       | 325              | 150  | 380         | 375            | 3185 | S    | 410                                 | 325              | 185         | 520       | 400                | 195         | 525       | 450             | 450            | 3460 | 6645  |       |          |     |
| WHITE                        | 485             | 395            | 350         | 460          | 145       | 315              | 135  | 365         | 365            | 3015 | IAL  | 395                                 | 315              | 170         | 505       | 365                | 175         | 515       | 400             | 415            | 3255 | 6270  |       |          |     |
| GOLD                         | 465             | 375            | 315         | 405          | 130       | 300              | 125  | 345         | 290            | 2750 | INIT | 375                                 | 290              | 150         | 465       | 320                | 150         | 475       | 365             | 385            | 2975 | 5725  |       |          |     |
| RED                          | 460             | 370            | 305         | 400          | 125       | 290              | 120  | 335         | 285            | 2690 | Z    | 370                                 | 275              | 145         | 455       | 310                | 145         | 460       | 360             | 375            | 2895 | 5585  |       |          |     |
|                              |                 |                |             |              |           |                  |      |             |                |      |      |                                     |                  |             |           |                    |             |           |                 |                |      |       |       |          |     |
|                              |                 |                |             |              |           |                  |      |             |                |      |      |                                     |                  |             |           |                    |             |           |                 |                |      |       |       |          |     |
|                              |                 |                |             |              |           |                  |      |             |                |      |      |                                     |                  |             |           |                    |             |           |                 |                |      |       |       |          |     |
| HOLE                         | 1               | 2              | 3           | 4            | 5         | 6                | 7    | 8           | 9              |      |      | 10                                  | 11               | 12          | 13        | 14                 | 15          | 16        | 17              | 18             |      |       |       |          |     |
| PAR                          | 5               | 4              | 4           | 5            | 3         | 4                | 3    | 4           | 4              | 36   |      | 4                                   | 4                | 3           | 5         | 4                  | 3           | 5         | 4               | 4              | 36   | 72    |       |          | _   |
| HANDICAP                     | 15              | 1              | 17          | 11           | 13        | 9                | 7    | 5           | 3              |      |      | 8                                   | 18               | 16          | 10        | 14                 | 12          | 4         | 6               | 2              |      |       |       |          |     |
|                              |                 |                |             |              |           |                  |      |             |                |      |      |                                     |                  |             |           |                    |             |           |                 |                |      |       |       |          |     |
|                              |                 |                |             |              |           |                  |      |             |                |      |      |                                     |                  |             |           |                    |             |           |                 |                |      |       |       |          |     |
|                              |                 |                |             |              |           |                  |      |             |                |      |      |                                     |                  |             |           |                    |             |           |                 |                |      |       |       |          |     |
| DATE:                        | SCORER: ATTEST: |                |             |              |           |                  |      |             |                |      |      | Golf Associates 3<br>(800) 438-8726 |                  |             |           |                    |             |           |                 |                |      |       |       |          |     |